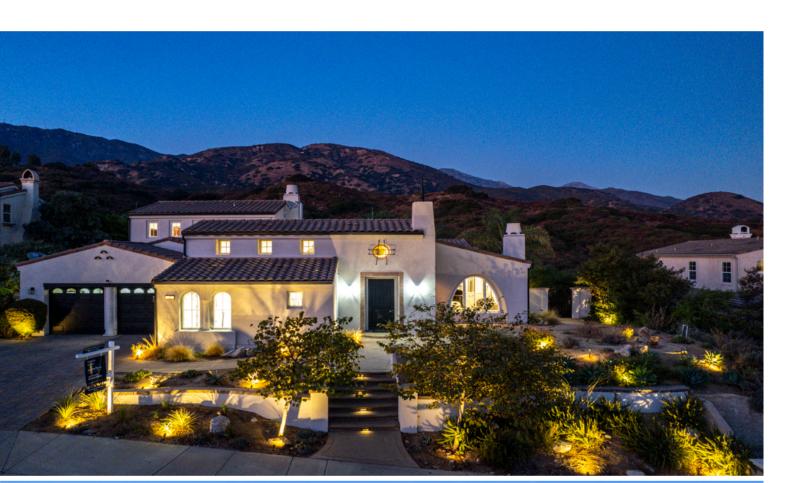

## BEAUTIFUL STONE CANYON PRESERVE ESTATE

Immaculate Home nestled on a tranquil cul-de-sac in the foothills of North Claremont with panoramic canyon and mountain views.

Home features 4 Bedrooms (2 primary suites), 4 bathrooms, a private office and bonus room with an inviting fireplace. Experience an elegant formal dining room along with a kitchen that showcases a large center island, granite countertops, breakfast bar, walk-in butler's pantry and built-in appliances. The Downstairs 1st level Primary Suite has French doors that lead to the pool area, a luxurious primary bath with Spa-like amenities including a deluxe granite shower with two entries, deep soaking tub, two vanity sinks & a walk-in closet. Crown molding throughout, can lighting, ceramic tile flooring, a home network wired, landscape lighting, dual pane windows with custom coverings. The interior Courtyard has a Loggia & Fireplace.