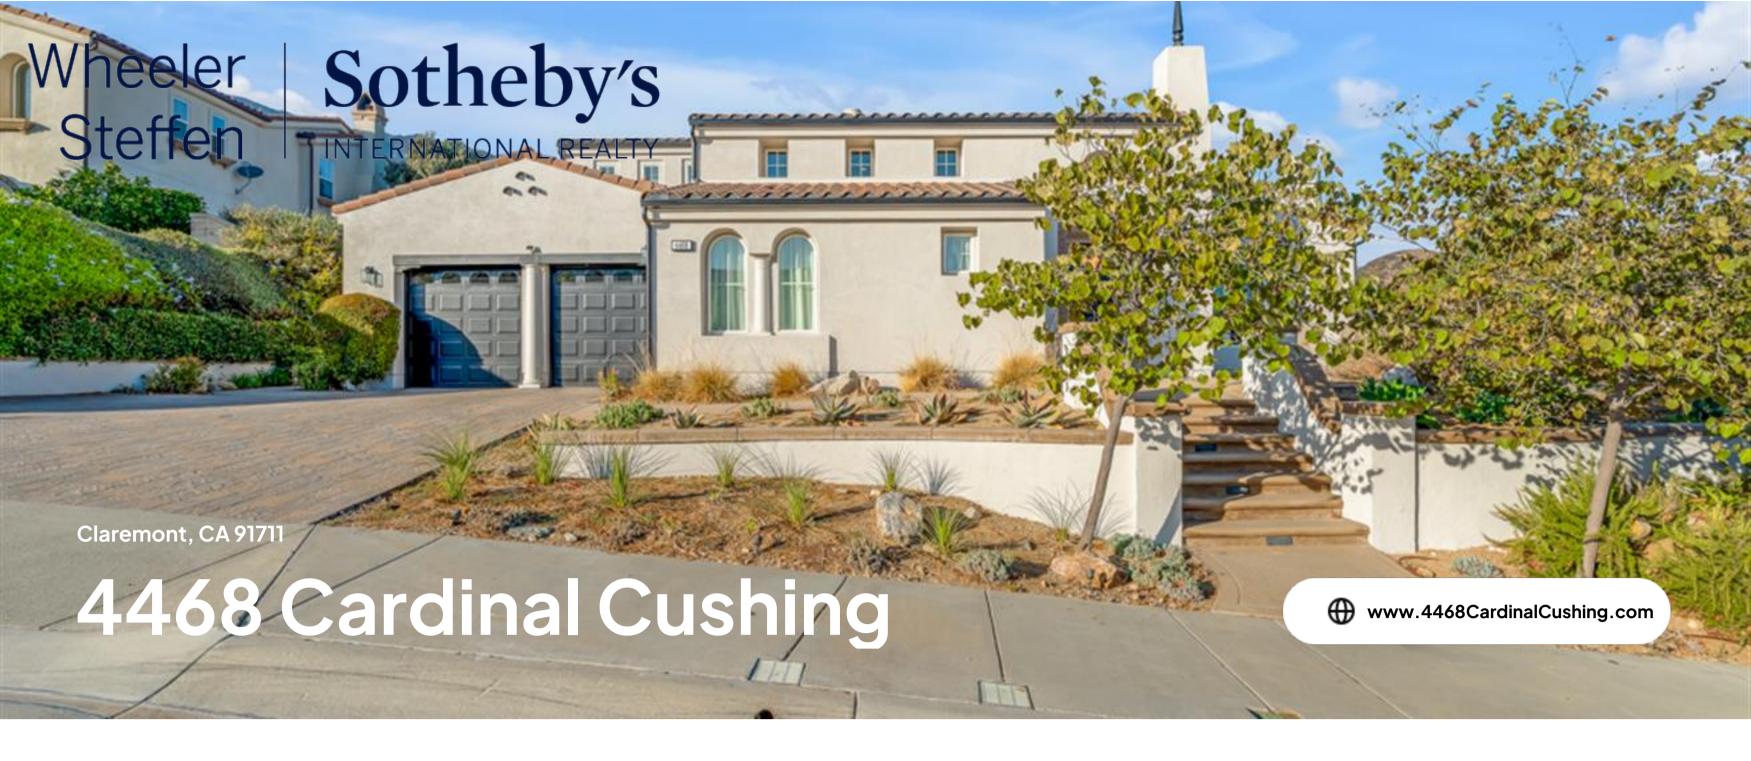

## BEAUTIFUL STONE CANYON PRESERVE ESTATE

Immaculate Home nestled on a tranquil cul-de-sac in the foothills of North Claremont with panoramic canyon and mountain views.

Home features 4 Bedrooms (2 primary suites), 4 bathrooms, a private office and bonus room with an inviting fireplace. Experience an elegant formal dining room along with a kitchen that showcases a large center island, granite countertops, breakfast bar, walk-in butler's pantry and built-in appliances. The Downstairs 1st level Primary Suite has French doors that lead to the pool area, a luxurious primary bath with Spa-like amenities including a deluxe granite shower with two entries, deep soaking tub, two vanity sinks & a walk-in closet. Crown molding throughout, can lighting, ceramic tile flooring, a home network wired, landscape lighting, dual pane windows with custom coverings. The interior Courtyard has a Loggia & Fireplace.