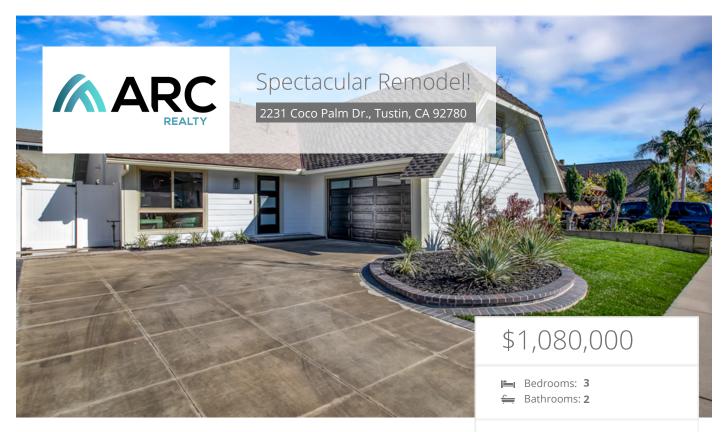

## Property Description

METICULOUSLY REMODELED SINGLE STORY HOME. Interior location within the desirable & centrally located Peppertree community (NO HOA DUES OR MELLO ROOS). As you enter through the upgraded front door, you'll be impressed with the soaring ceilings, open layout & attention to detail. Luxurious finishes like ultra-smooth interior walls, newer shiplap siding on exterior, new 2-panel doors, upgraded baseboards & casing, modern plumbing & lighting fixtures & top-of-the-line luxury vinyl plank flooring throughout. The DREAM KTCHEN gleams with Calacatta Quartz countertops with waterfall finishes on both ends, full quartz backsplash, shaker cabinets (w lazy Susan, trash/recycle bins & spice rack) with additional cabinetry for storage at the breakfast bar (seating for 4+), custom-made floating shelves, stainless steel sink & high quality stainless steel appliances. The living room has soaring ceilings & an included never used 65° Samsung 4K LED TV. The dining area is roomy & is accented with a floor-to-ceiling fireplace with a custom solid wood stained mantle. The primary bedroom is spacious & has dual closets with two rows of shelves/poles. The primary bathroom gives off 5-star hotel vibes that features a spa-like, over-sized shower with DUAL rain & handheld shower heads, glowing shampoo box, back-lit anti-fog mirror, electronic bidet with remote, linen cabinets & a barn door to efficiently separate the sleeping area from the bathroom. The secondary bedrooms upgraded closet doors & ceiling fans with remotes. Energy efficient improvements like a 19.5 SEER AV & Henty gystem with updated ducting (2022), water heater (2022), Nest thermostat (2022), LED lighting throughout (2022) & dual pane vinyl windows. House has been REPIPED with PEX piping in late 2022! Nest doorbell is also included. TERMITE CLEARANCE! The yards are beautifully landscaped & accented with LED spot lighting. The backyard is surrounded with block walls & features an easy-to-maintain alumawood pace area as a raised planter with fruit trees. Store your favorite

## **EXTRAS:**

- Central Air
- Fireplace
- Open Floor Plan
- Living Space: 1,320 sq ft
- Lot Size: 5,445 sq ft

John Babai DRE #01347118

**6** 888-604-6637

Bahia Babai

**6** 888-604-6637