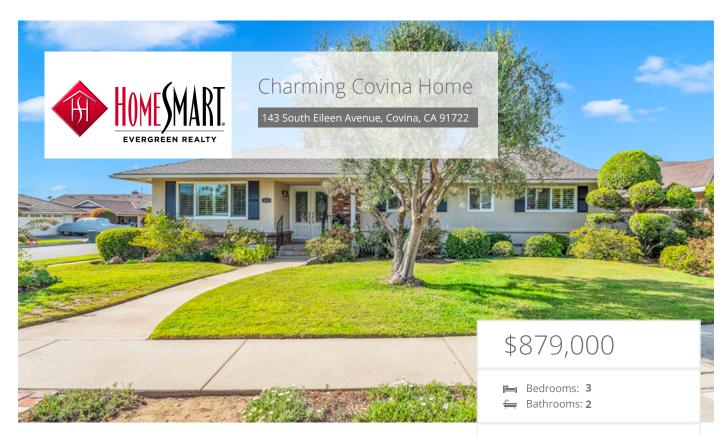

## **Property Description**

Welcome to this beautifully maintained Covina home, lovingly cared for by the original owners. Located on a desirable corner lot in a well-established neighborhood, this home offers a perfect blend of comfort, style and charm. Upon entering, you'll be greeted by a spacious living room that offers a place for relaxation, socializing and entertainment. The dining room provides a formal space to enjoy your home-cooked meals. The home also features a generous sized family room with a brick fireplace that serves as the focal point of the room. Enjoy warm, cozy, comfortable nights, spent by the flickering light, creating a perfect setting for relaxation or entertaining guests. The kitchen makes cooking more convenient and easier with an electric double oven and cooktop stove. Features ample counter and cupboard space for all your kitchen needs. The large kitchen window provides a view and fills the kitchen with natural light. Adjacent to the kitchen is a charming breakfast nook that offers a cozy spot for informal dining. The enclosed patio provides additional space for enjoyment, a view of the backyard and a refreshing pool! Dual pane windows throughout the home provide energy efficiency, while allowing natural light throughout. The central heating and air conditioning can maintain your comfort level. The layout offers 3 good-sized bedrooms, one of which is a primary bedroom with a walk-in and wardrobe closet. The primary bathroom offers a private door to the patio which is added convenience when coming in from the pool. This home has been meticulously cared for by the original owner, offering an opportunity with timeless appeal. With a prime location, spacious living areas, and a beautifully landscaped yard, this home is a rare find. Don't miss the chance to make this your forever home.

## EXTRAS:

- Central Air
- Fireplace
- Patio
- Living Space: 1,935 sq ft
- Lot Size: 6,781 sq ft

Brenda Gonzalez caldre Lic.#01436455 **909-717-3268** 