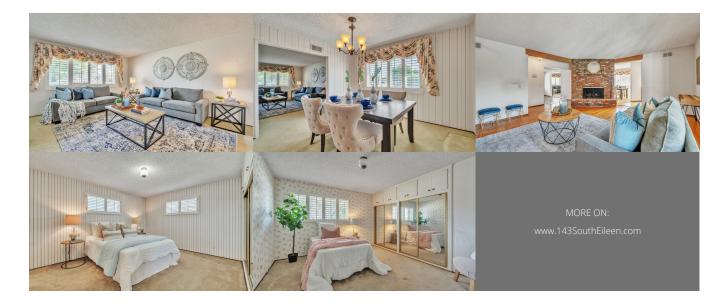

## **Property Description**

Welcome to this beautifully maintained Covina home, lovingly cared for by the original owners. Located on a desirable corner lot in a well-established neighborhood, this home offers a perfect blend of comfort, style and charm. Upon entering, you'll be greeted by a spacious living room that offers a place for relaxation, socializing and entertainment. The dining room provides a formal space to enjoy your home-cooked meals. The home also features a generous sized family room with a brick fireplace that serves as the focal point of the room. Enjoy warm, cozy, comfortable nights, spent by the flickering light, creating a perfect setting for relaxation or entertaining guests. The kitchen makes cooking more convenient and easier with an electric double oven and cooktop stove. Features ample counter and cupboard space for all your kitchen needs. The large kitchen window provides a view and fills the kitchen with natural light. Adjacent to the kitchen is a charming breakfast nook that offers a cozy spot for informal dining. The enclosed patio provides additional space for enjoyment, a view of the backyard and a refreshing pool! Dual pane windows throughout the home provide energy efficiency, while allowing natural light throughout. The central heating and air conditioning can maintain your comfort level. The layout offers 3 good-sized bedrooms, one of which is a primary bedroom with a walk-in and wardrobe closet. The primary bathroom offers a private door to the patio which is added convenience when coming in from the pool. This home has been meticulously cared for by the original owner, offering an opportunity with timeless appeal. With a prime location, spacious living areas, and a beautifully landscaped yard, this home is a rare find. Don't miss the chance to make this your forever home.