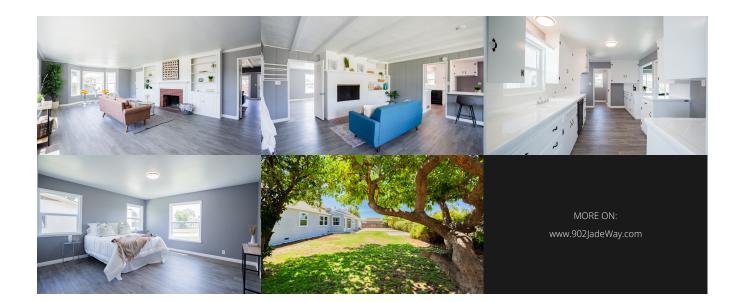

## **Property Description**

Fall in love with this fully remodeled home nestled at the end of a quiet cul-de-sac in the heart of Anaheim! This three bedroom home features new air conditioning, new vinyl flooring, new interior & exterior paint, new exterior stucco siding, new windows, newly glazed tile counters and so much more! Other features include dual fireplace, two-car garage, new LED lighting, a large lot with lush green grass and a long extended driveway with a ton of parking space. This is the perfect home to entertain family and friends for generations to come. Close to Anaheim High School and local restaurants including Starbucks and Ruby's Diner.