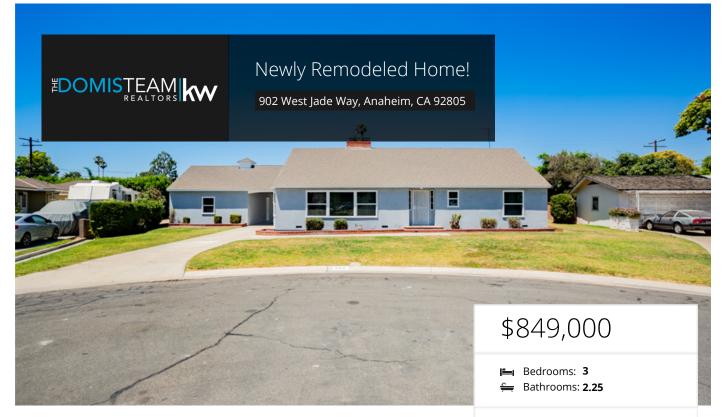

## **Property Description**

Fall in love with this fully remodeled home nestled at the end of a quiet cul-de-sac in the heart of Anaheim! This three bedroom home features new air conditioning, new vinyl flooring, new interior & exterior paint, new exterior stucco siding, new windows, newly glazed tile counters and so much more! Other features include dual fireplace, two-car garage, new LED lighting, a large lot with lush green grass and a long extended driveway with a ton of parking space. This is the perfect home to entertain family and friends for generations to come. Close to Anaheim High School and local restaurants including Starbucks and Ruby's Diner.

## EXTRAS:

• Living Space: 1,845 sq ft

• Lot Size: 12,508 sq ft

Linda Domis **62-884-5373** 

Ryan Domis