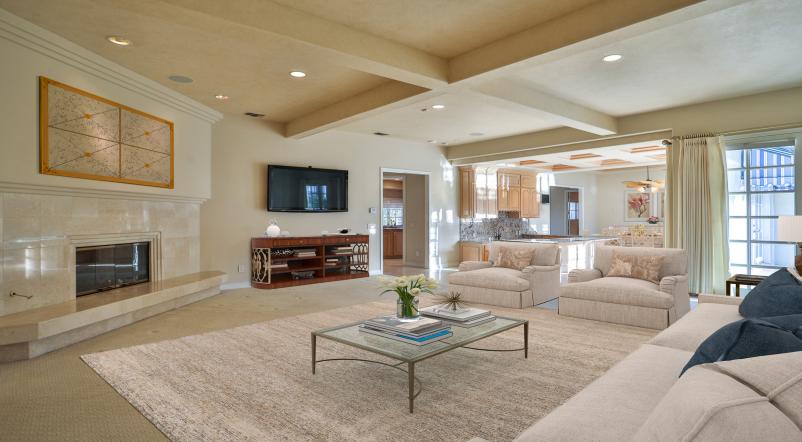

## \$1,750,000 <sup>Beds</sup> 4

**Baths** 

4

Home SizeLo4,584 sqft19

Lot Size 19,994 sqft Type Single Family Parking 4 spaces

Nestled on a sweeping half acre corner lot, this move-in ready home offers an exquisite blend of luxury and comfort. Designed by the renowned builder, Dave Gula, the open floor plan features high ceilings and elegant marble flooring, creating a grand, spacious ambiance. Handcrafted plaster ceiling designs in some rooms curated by Steve Selos, add a unique, artisanal touch to the home's interior architecture.

The large island kitchen, perfect for entertaining, flows seamlessly into the dining and family room areas. A fully equipped refreshment center with wet

bar, positioned behind three sets of French doors, connects the interior entertainment space to the resort-like pool and spa. The beautiful loggia, complete with a covered outdoor kitchen and BBQ area, sets the scene for unforgettable al fresco dinner parties in a private setting.