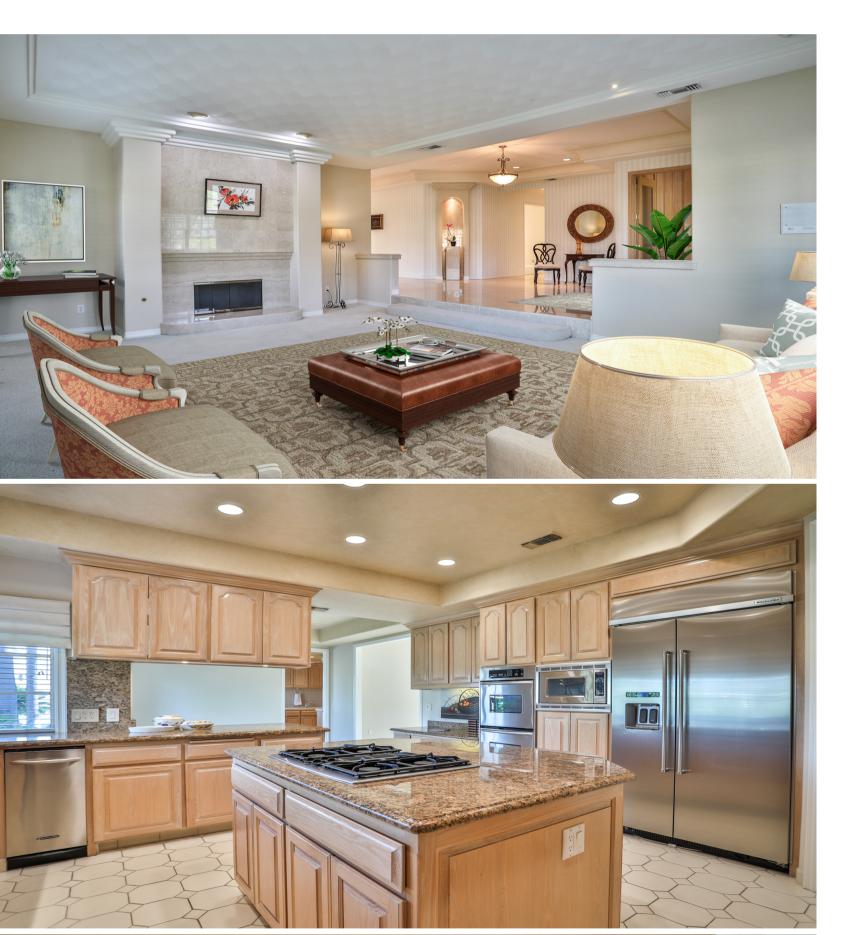

## \$1,750,000 <sup>Beds</sup> 4

**Baths** 

4

Home SizeLo4,584 sqft19

Lot Size 19,994 sqft Type Single Family Parking 4 spaces

Nestled on a sweeping half acre corner lot, this move-in ready home offers an exquisite blend of luxury and comfort. Designed by the renowned builder, Dave Gula, the open floor plan features high ceilings and elegant marble flooring, creating a grand, spacious ambiance. Handcrafted plaster ceiling designs in some rooms curated by Steve Selos, add a unique, artisanal touch to the home's interior architecture.

The large island kitchen, perfect for entertaining, flows seamlessly into the dining and family room areas. A fully equipped refreshment center with wet

bar, positioned behind three sets of French doors, connects the interior entertainment space to the resort-like pool and spa. The beautiful loggia, complete with a covered outdoor kitchen and BBQ area, sets the scene for unforgettable al fresco dinner parties in a private setting.