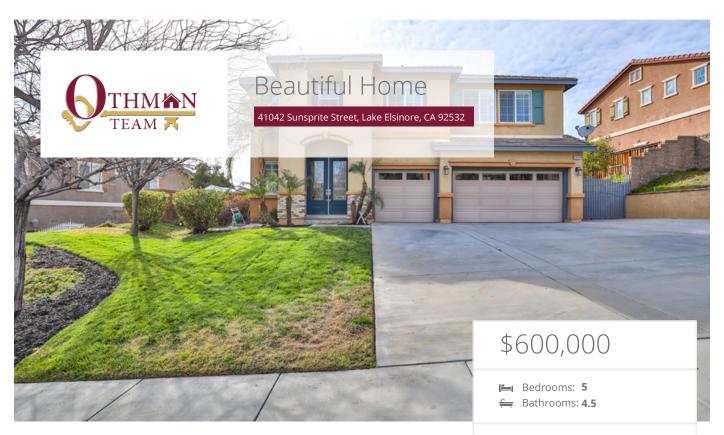

## **Property Description**

This stunning home in Rosetta Canyon is the definition of turnkey! With upgrades galore, this beauty is just waiting for your family and furniture. The master suite boasts two walk-in closets with upgraded California Closet Shelving, while the kitchen features gorgeous granite countertops and a center island. Hardwood floors, custom paint, and custom plantation shutters throughout add a touch of luxury, and the huge stamped concrete patio is perfect for entertaining. Plus, the optional RV parking is an added bonus. Don't wait. This home won't be on the market for long!

## **EXTRAS:**

Living Space: 4,063 sq ftLot Size: 10,018 sq ft

Sam Othman

**9**51-333-5100

Eliza Othman

**6** 951-333-5100