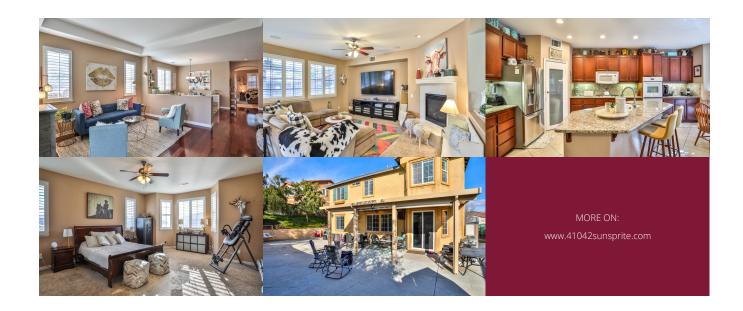

## **Property Description**

This stunning home in Rosetta Canyon is the definition of turnkey! With upgrades galore, this beauty is just waiting for your family and furniture. The master suite boasts two walk-in closets with upgraded California Closet Shelving, while the kitchen features gorgeous granite countertops and a center island. Hardwood floors, custom paint, and custom plantation shutters throughout add a touch of luxury, and the huge stamped concrete patio is perfect for entertaining. Plus, the optional RV parking is an added bonus. Don't wait. This home won't be on the market for long!