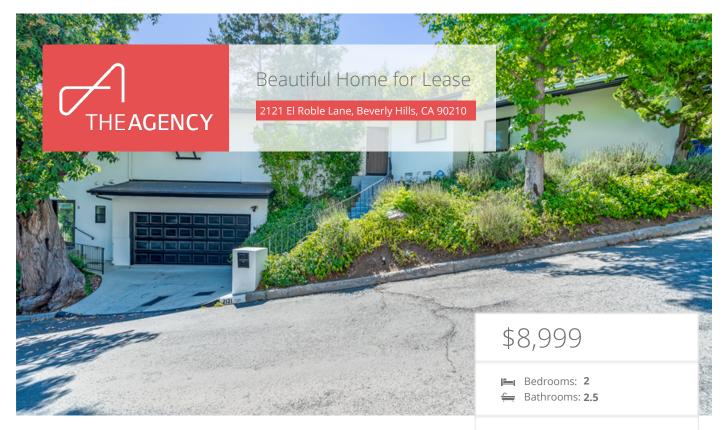

## **Property Description**

Nestled on a private cul-de-sac adjacent, this single-story contemporary home epitomizes charm and style. Abundant natural light fills the spacious living area, with stunning vaulted wood-beam ceiling and canyon views. Sliding glass doors open to a grassy yard and expansive outdoor deck, creating an ideal space for indoor-outdoor entertaining. The gourmet chef's kitchen is a focal point, features white marble countertops that extend to a built-in breakfast bar, as well as Viking, Miele, and Subzero stainless steel appliances. The living room opens up to the private deck with newly placed bifold doors, expanding the space and highlighting the homes tree-top views. The primary suite includes a spacious walk-in closet and a luxurious bathroom complete with double vanity sinks, a soaking tub, and a separate marble shower. This home seamlessly combines modern comforts with elegance, offering an amazing opportunity to live moments away from Beverly Hills and the best that Los Angeles has to offer.

## **EXTRAS:**

- Central Air
- Fireplace
- Kitchen Island
- Living Space: 2,675 sq ft
- Lot Size: 11,496 sq ft

Azy Farahmand calDRE Lic.#01958066

**310-710-8841** 