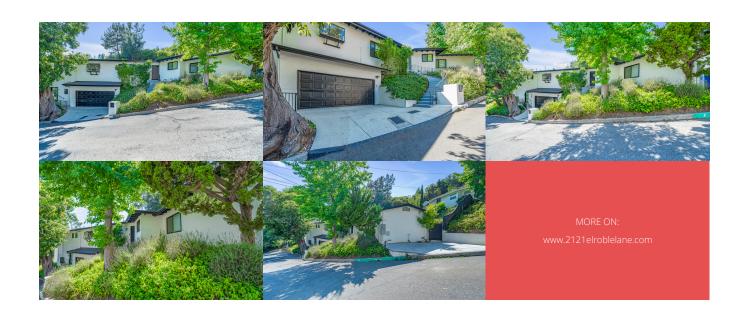

## **Property Description**

Nestled on a private cul-de-sac adjacent, this single-story contemporary home epitomizes charm and style. Abundant natural light fills the spacious living area, with stunning vaulted wood-beam ceiling and canyon views. Sliding glass doors open to a grassy yard and expansive outdoor deck, creating an ideal space for indoor-outdoor entertaining. The gourmet chef's kitchen is a focal point, features white marble countertops that extend to a built-in breakfast bar, as well as Viking, Miele, and Subzero stainless steel appliances. The living room opens up to the private deck with newly placed bifold doors, expanding the space and highlighting the homes tree-top views. The primary suite includes a spacious walk-in closet and a luxurious bathroom complete with double vanity sinks, a soaking tub, and a separate marble shower. This home seamlessly combines modern comforts with elegance, offering an amazing opportunity to live moments away from Beverly Hills and the best that Los Angeles has to offer.