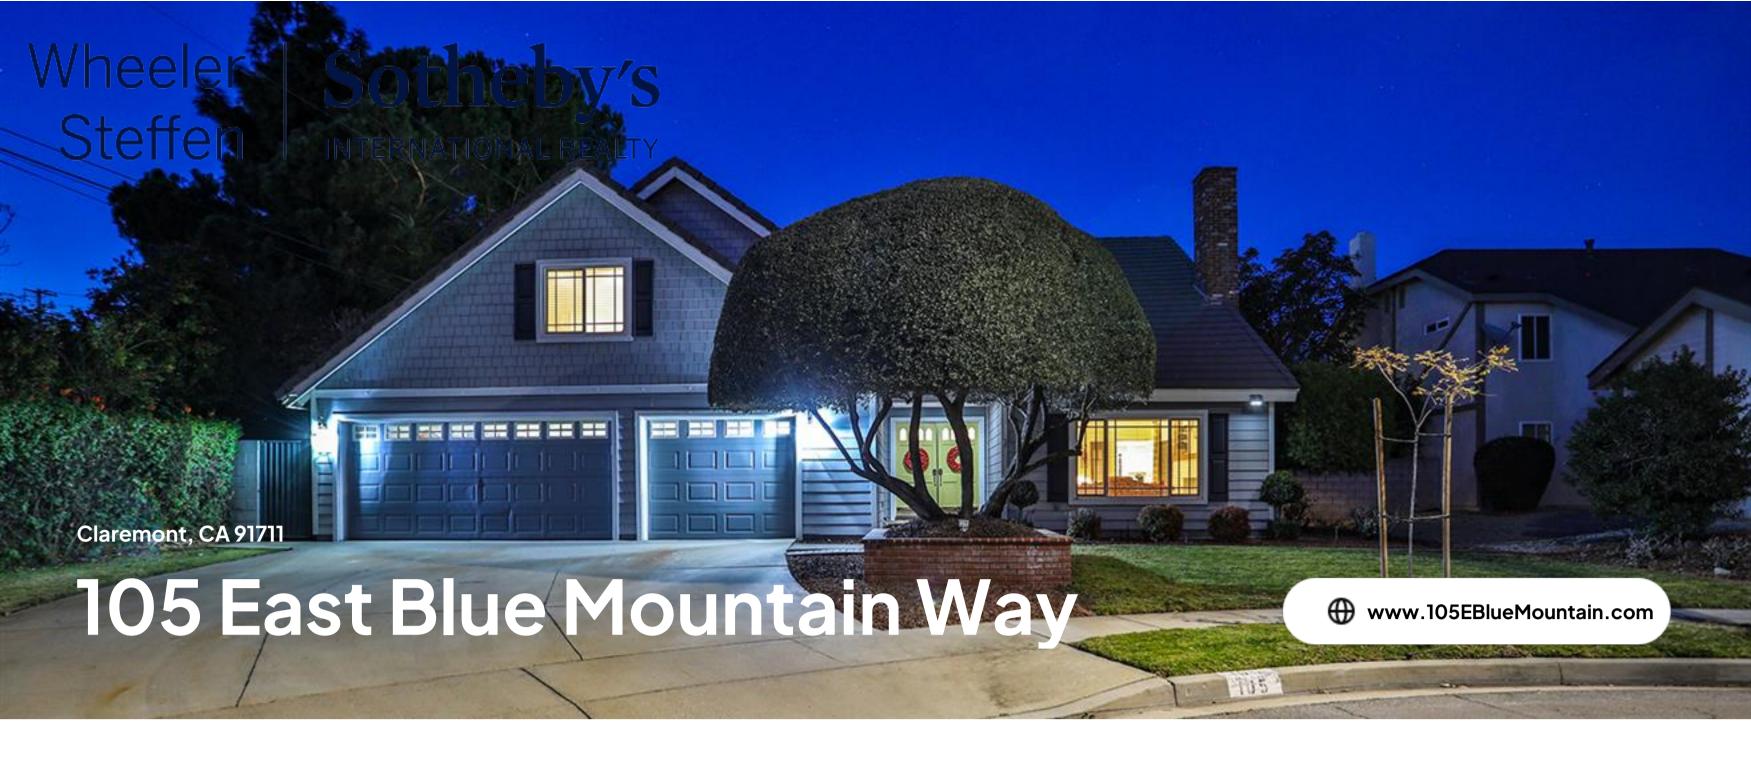

PRESTIGIOUS NORTHEAST CLAREMONT CUL-DE-SAC HOME

Spectacular panoramic mountain views!

Original "Model Home" for the neighborhood on choice lot locale. Coveted Chaparral School district.

Home is in impeccable condition boasting numerous upgrades. Versatile floor plan with 2 master primary suites (1 up & 1 down) and 3 baths. Spacious great room loft.

Tile roof, dual pane windows & doors, Attached 3-car garage with direct access.

Lovely grounds include a sparkling swimming pool, spa, grassy yard areas, extensive patios & more.

**Geoff Hamill Broker Associate** 