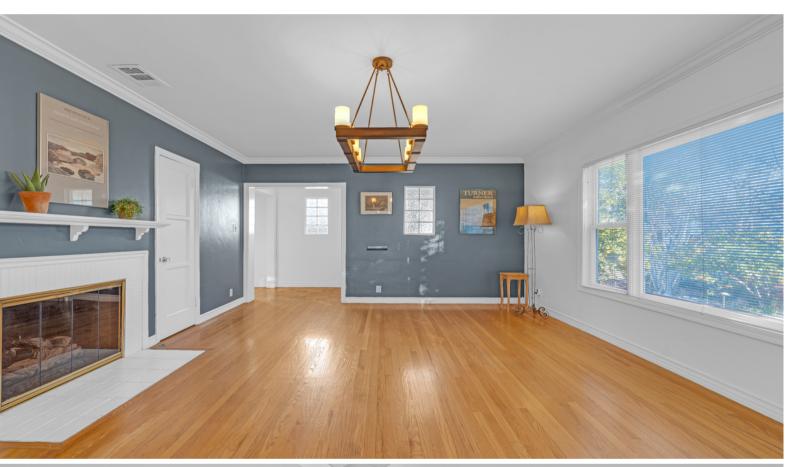

Mid-Century one level bungalow, quality built circa 1940, perfectly situated in a serene setting among tall shade and citrus fruit trees, plus mature landscape. Cheerful Kitchen opens to a dining area and family room. Lovely living room features a handsome fireplace. Gleaming oak hardwood floors.