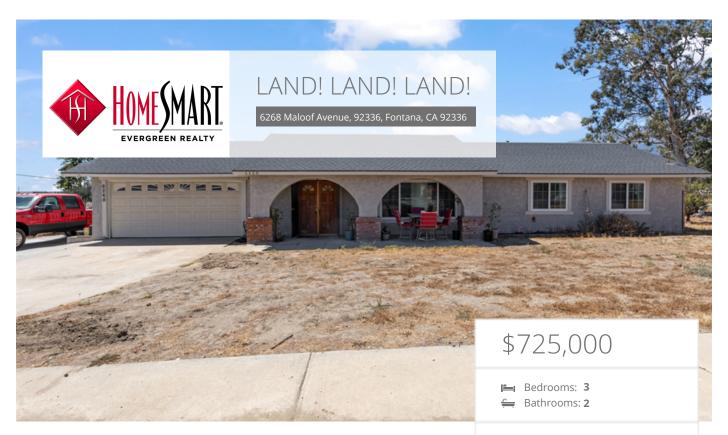

## **Property Description**

NEED LAND? SO MANY POSSIBILITIES FOUND HERE! Check out this oversized flat lot just shy of an acre in north Fontana. There are several new builds going in on this street (one in construction currently). The home itself is a sprawling ranch style home with a large front sitting room/family room and separate formal dining room. The kitchen was remodeled just over 6 years ago to include features such as soft close drawers and cabinets, pull out trash and recycling, pull out pots and pans shelving. Kitchen also features granite countertops and stainless appliances. The kitchen has a huge eat - in area and ample cabinetry. Upgrades also feature updated hall and primary bathrooms, and newer vanities. Newer energy efficient vinyl windows throughout, including a slider door. Bedrooms are spacious and there is a separate primary suite. Home features an oversized attached garage, however, there is an additional oversized garage on property as well that can be used as a shop, storage or for additional vehicles. In ground pool (currently emptied) and huge outdoor pool storage shed with french door entry that houses the pool equipment amongst other items. This home is minutes to the 210 freeways for easy commuting. It is also very close to popular Summit Heights shopping center with dining and shopping. If you are looking for that perfect pool home to build an ADU or a second property, this is it!!!

## **EXTRAS:**

Living Space: 1,344 sq ftLot Size: 38,725 sq ft

Terri Barrett

DRE #01315648

909-239-9929