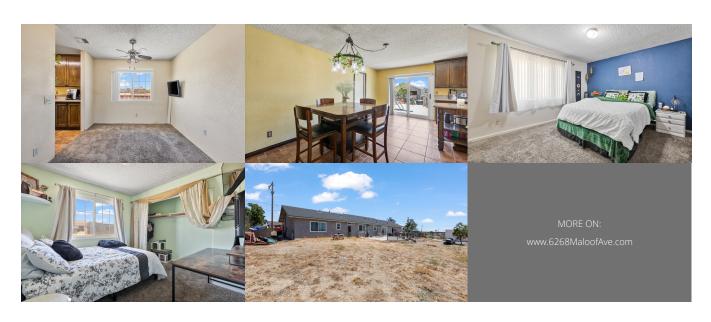

## **Property Description**

NEED LAND? SO MANY POSSIBILITIES FOUND HERE! Check out this oversized flat lot just shy of an acre in north Fontana. There are several new builds going in on this street (one in construction currently). The home itself is a sprawling ranch style home with a large front sitting room/family room and separate formal dining room. The kitchen was remodeled just over 6 years ago to include features such as soft close drawers and cabinets, pull out trash and recycling, pull out pots and pans shelving. Kitchen also features granite countertops and stainless appliances. The kitchen has a huge eat - in area and ample cabinetry. Upgrades also feature updated hall and primary bathrooms, and newer vanities. Newer energy efficient vinyl windows throughout, including a slider door. Bedrooms are spacious and there is a separate primary suite. Home features an oversized attached garage, however, there is an additional oversized garage on property as well that can be used as a shop, storage or for additional vehicles. In ground pool (currently emptied) and huge outdoor pool storage shed with french door entry that houses the pool equipment amongst other items. This home is minutes to the 210 freeways for easy commuting. It is also very close to popular Summit Heights shopping center with dining and shopping. If you are looking for that perfect pool home to build an ADU or a second property, this is it!!!