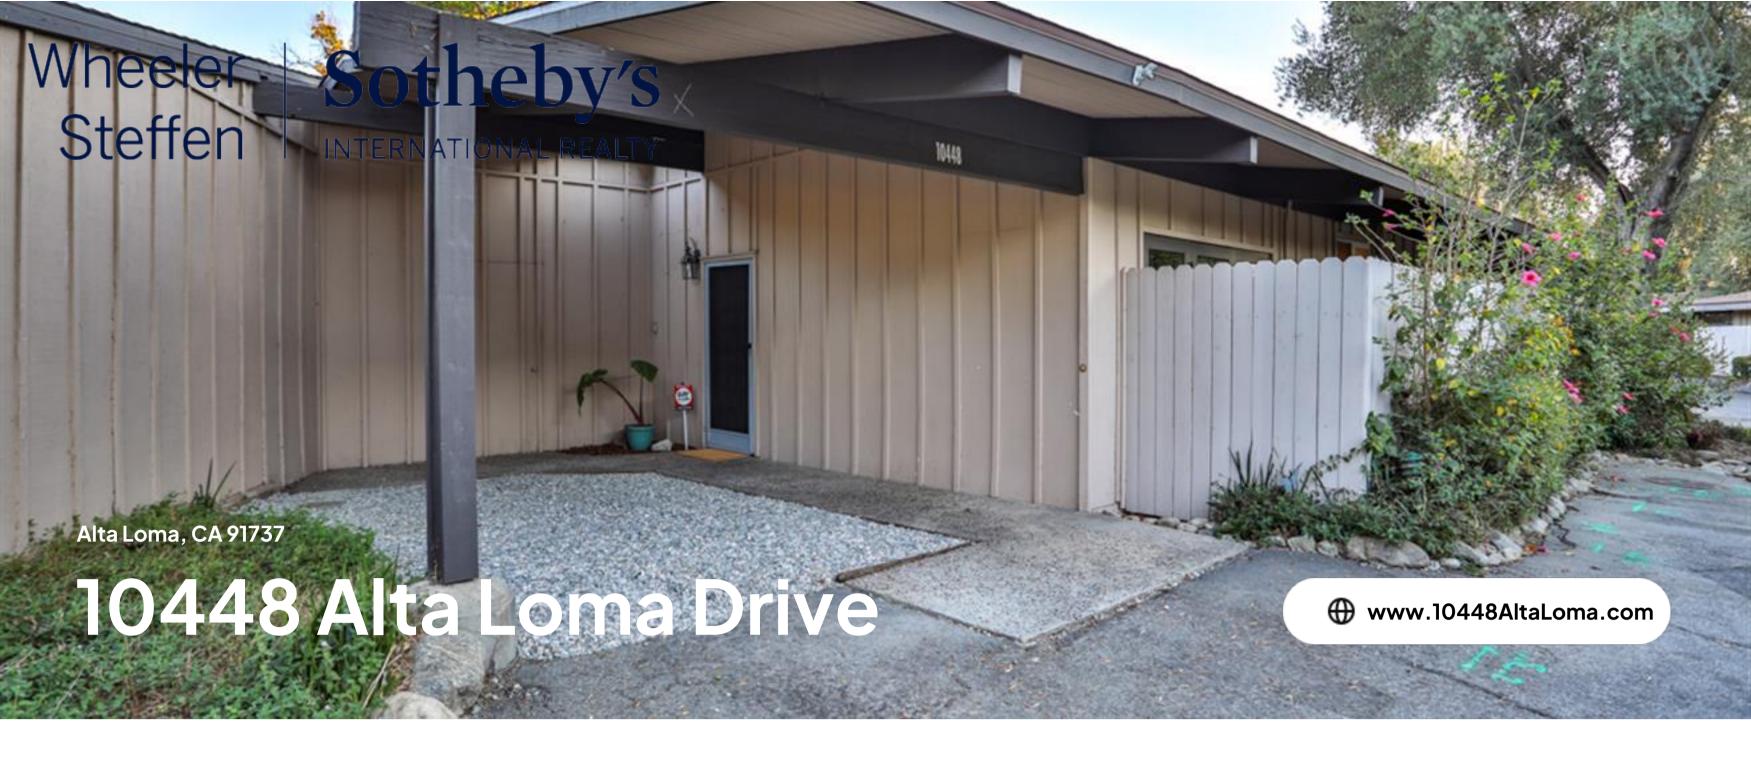

\$450,000

Beds 2 Baths 1 Home Size 1,024 sqft Lot Size 1,002 sqft

Type Condo Parking 2 spaces

COVETED ALTA LOMA GARDENS MID CENTURY LIVING. Single story condominium on a spacious private elevated lot. Enjoy a sun lit open concept floor plan with high vaulted wood beamed ceilings plus wall-to-wall glass picture windows and clear glass doors. Kitchen with eating counter opens to dining and family living rooms. Spacious indoor laundry room. Includes carport, walk-in storage room, plus plenty of guest parking. Tranquil common grounds provide a community pool, giant trees, exotic plants, and more. Your own private oasis! Prime locale near shopping and transportation.