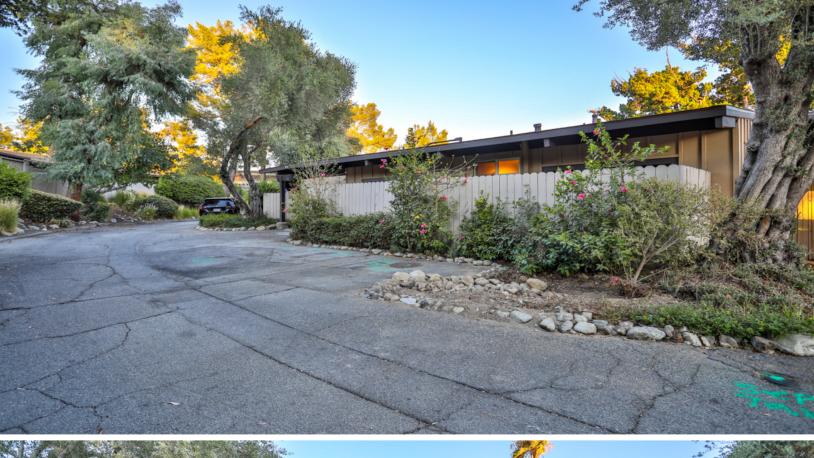

\$450,000

Beds 2 Baths 1 Home Size 1,024 sqft Lot Size 1,002 sqft

Type Condo Parking 2 spaces

COVETED ALTA LOMA GARDENS MID CENTURY LIVING. Single story condominium on a spacious private elevated lot. Enjoy a sun lit open concept floor plan with high vaulted wood beamed ceilings plus wall-to-wall glass picture windows and clear glass doors. Kitchen with eating counter opens to dining and family living rooms. Spacious indoor laundry room. Includes carport, walk-in storage room, plus plenty of guest parking. Tranquil common grounds provide a community pool, giant trees, exotic plants, and more. Your own private oasis! Prime locale near shopping and transportation.