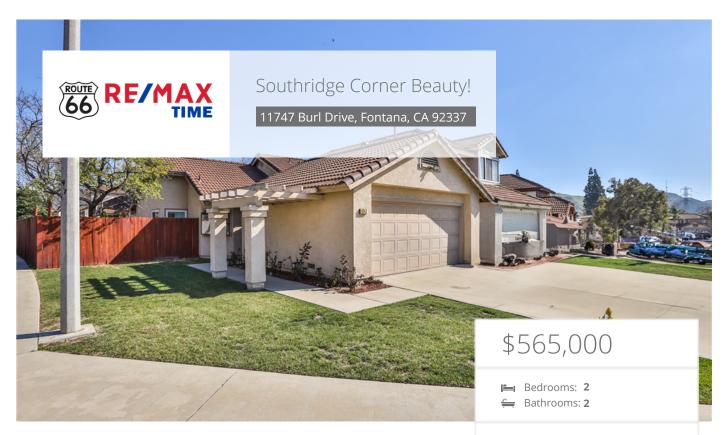

## Property Description

TURNKEY SOUTHRIDGE BEAUTY!! Check out this stunning remodeled, updated corner lot home. Step inside this model beautiful home and fall in love with the remodeled kitchen featuring updated cabinetry and cabinet pulls, granite counters and stainless appliances. Upgrades also include updated windows throughout the home, recently updated flooring, custom wall molding in secondary bedroom with custom paint. The bathrooms also have updated cabinetry and granite counter tops. Volume ceilings add to the allure of this open floorplan. The formal dining area and family room with fireplace have a great room feel that flow nicely with a large slider door into the back patio space featuring manicured flower beds and low maintenance paved outdoor living space. Expansive rear yard with lots of space to entertain, along with being very private. This fantastic corner home is sure to impress!! Come see this one before it is gone!!

## **EXTRAS:**

Living Space: 912 sq ftLot Size: 3,964 sq ft

Terri Barrett
DRE Lic#01315648

909-239-9929