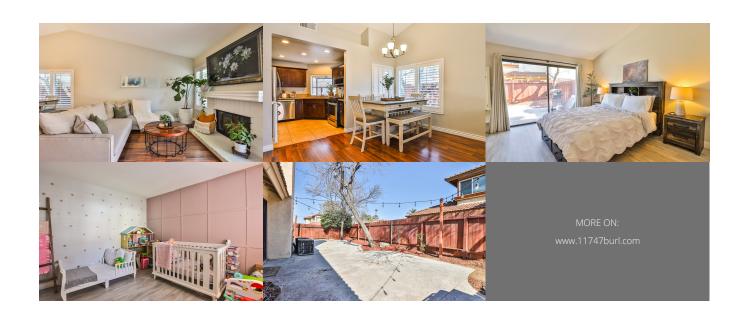

## Property Description

TURNKEY SOUTHRIDGE BEAUTY!! Check out this stunning remodeled, updated corner lot home. Step inside this model beautiful home and fall in love with the remodeled kitchen featuring updated cabinetry and cabinet pulls, granite counters and stainless appliances. Upgrades also include updated windows throughout the home, recently updated flooring, custom wall molding in secondary bedroom with custom paint. The bathrooms also have updated cabinetry and granite counter tops. Volume ceilings add to the allure of this open floorplan. The formal dining area and family room with fireplace have a great room feel that flow nicely with a large slider door into the back patio space featuring manicured flower beds and low maintenance paved outdoor living space. Expansive rear yard with lots of space to entertain, along with being very private. This fantastic corner home is sure to impress!! Come see this one before it is gone!!