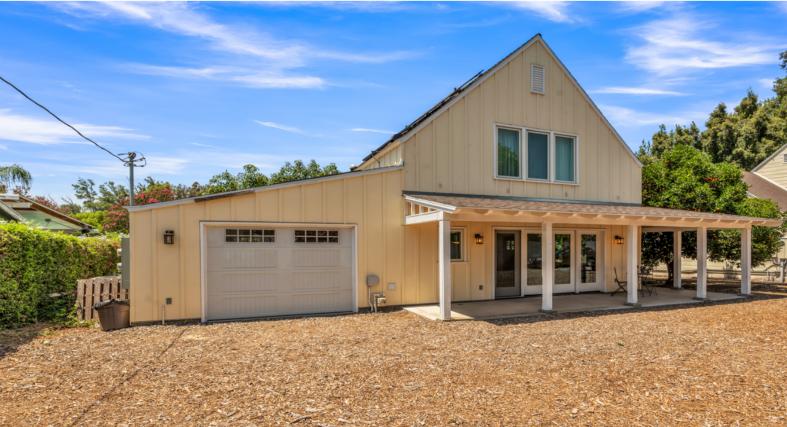

\$3,500

Beds 3 Baths 2

Home Size 1,200 sqft Lot Size

Туре

Parking

3 spaces

sqft 16,625 sqft Single Family

Explore this charming ADU, newly completed in 2024. This fully furnished home features its own gated driveway and a private attached garage. Enjoy serene evenings on the wrap-around porch surrounded by fruit trees. Inside, the residence boasts a spacious kitchen and living area, with a downstairs bedroom and bathroom designed for handicap accessibility, including a walk-in shower. Upstairs, you'll find guest bedrooms sharing a convenient Jack and Jill bathroom. The solar system ensures a steady supply of clean, reusable energy, while a central vacuum system makes in-house cleaning a breeze. The property is conveniently located near public greenbelts, public pool, and parks, and is just a short distance from the LA County Fairgrounds. Ready for immediate occupancy!