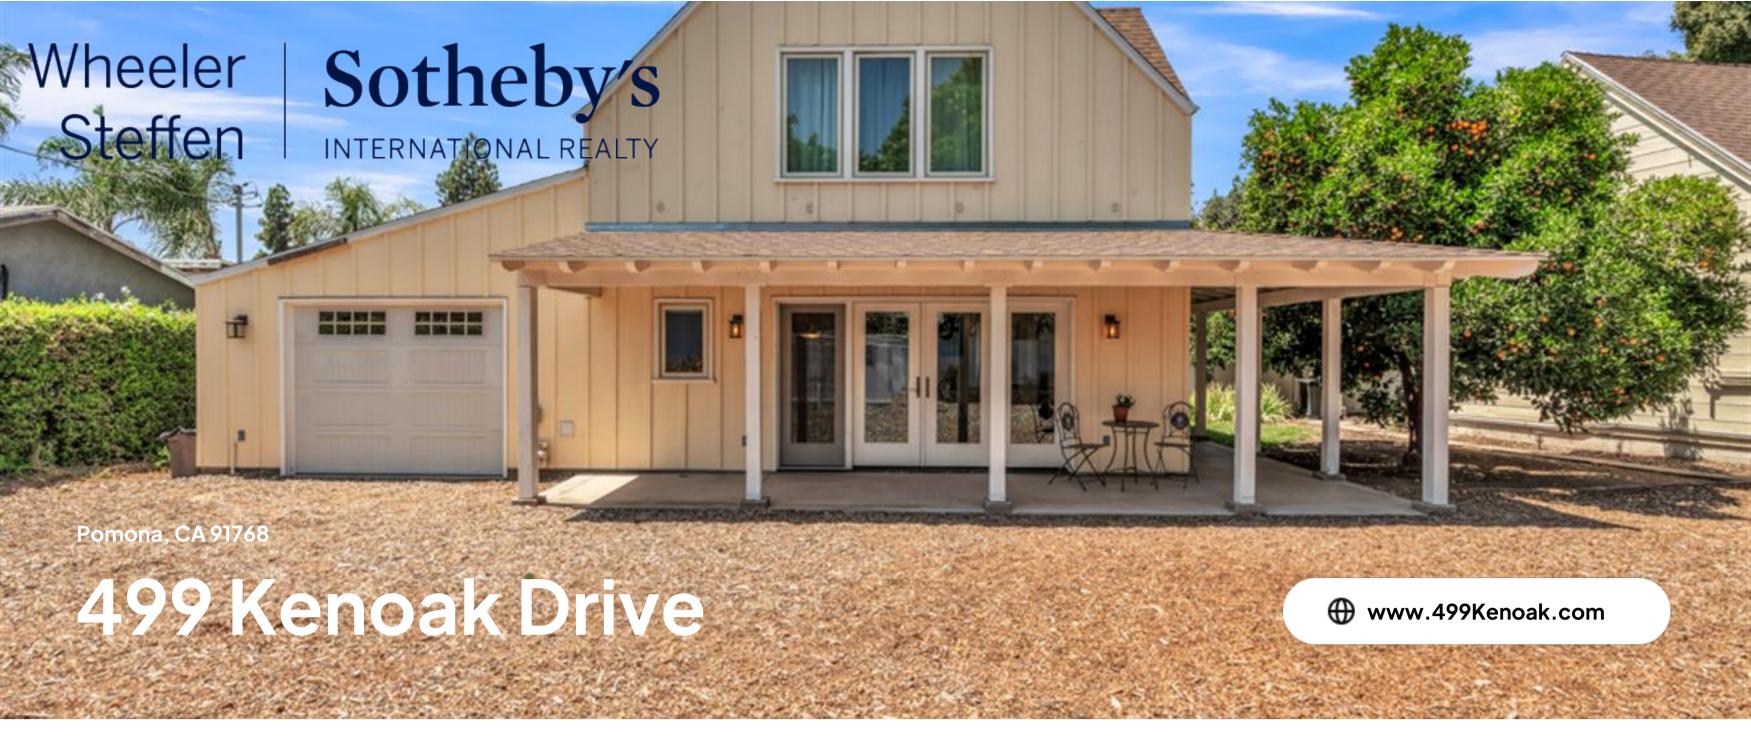

\$3,500

Beds 3 Baths 2

Home Size 1,200 sqft Lot Size

Туре

Parking

3 spaces

sqft 16,625 sqft Single Family

Explore this charming ADU, newly completed in 2024. This fully furnished home features its own gated driveway and a private attached garage. Enjoy serene evenings on the wrap-around porch surrounded by fruit trees. Inside, the residence boasts a spacious kitchen and living area, with a downstairs bedroom and bathroom designed for handicap accessibility, including a walk-in shower. Upstairs, you'll find guest bedrooms sharing a convenient Jack and Jill bathroom. The solar system ensures a steady supply of clean, reusable energy, while a central vacuum system makes in-house cleaning a breeze. The property is conveniently located near public greenbelts, public pool, and parks, and is just a short distance from the LA County Fairgrounds. Ready for immediate occupancy!