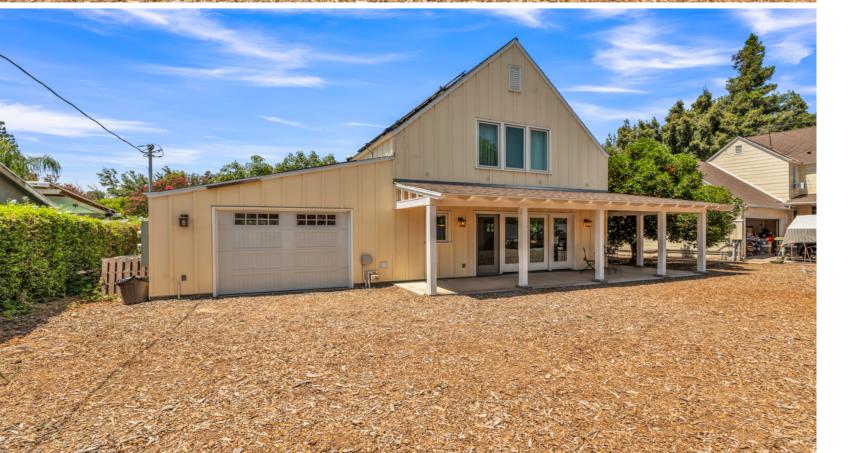

\$3,500

Beds 3 Baths 2

Home Size 1,200 sqft Lot Size

Туре

Parking

3 spaces

sqft 16,625 sqft Single Family

Explore this charming ADU, newly completed in 2024. This fully furnished home features its own gated driveway and a private attached garage. Enjoy serene evenings on the wrap-around porch surrounded by fruit trees. Inside, the residence boasts a spacious kitchen and living area, with a downstairs bedroom and bathroom designed for handicap accessibility, including a walk-in shower. Upstairs, you'll find guest bedrooms sharing a convenient Jack and Jill bathroom. The solar system ensures a steady supply of clean, reusable energy, while a central vacuum system makes in-house cleaning a breeze. The property is conveniently located near public greenbelts, public pool, and parks, and is just a short distance from the LA County Fairgrounds. Ready for immediate occupancy!