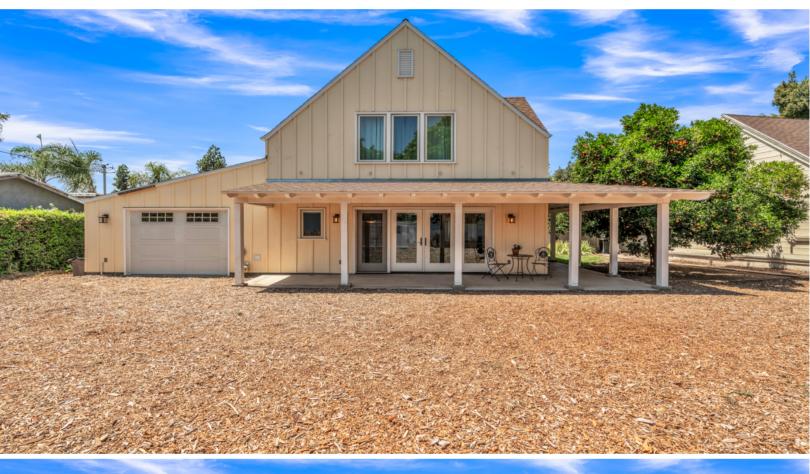

\$3,500

Beds 3 Baths 2

Home Size 1,200 sqft Lot Size

Туре

Parking

3 spaces

sqft 16,625 sqft Single Family

Explore this charming ADU, newly completed in 2024. This fully furnished home features its own gated driveway and a private attached garage. Enjoy serene evenings on the wrap-around porch surrounded by fruit trees. Inside, the residence boasts a spacious kitchen and living area, with a downstairs bedroom and bathroom designed for handicap accessibility, including a walk-in shower. Upstairs, you'll find guest bedrooms sharing a convenient Jack and Jill bathroom. The solar system ensures a steady supply of clean, reusable energy, while a central vacuum system makes in-house cleaning a breeze. The property is conveniently located near public greenbelts, public pool, and parks, and is just a short distance from the LA County Fairgrounds. Ready for immediate occupancy!