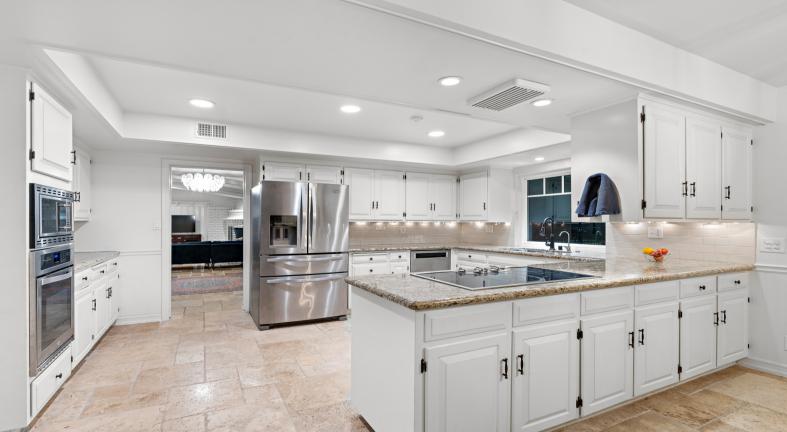

Stunning unobstructive jetliner views and a charming property await you here in the coveted Claraboya hillside neighborhood of Claremont. Perfectly sited on a prime cul-de-sac street. A Mid Century Ranch style home with traditional touches, yet modern and comfortable. Enter through an impressive handwrought wood door to the formal entry to spectacular formal areas that are front & center to the magnificent valley views afforded below. Gracious dining and living areas with handsome brick curved fireplace. Separate family room with additional flagstone fireplace. There is a spacious kitchen with stone counters and eating nook. Separate wing offers the 4th bedroom which is the perfect place for guests, inlaws, etc. The primary bedroom has a generously sized luxurious bath with marble appointments, there is a very large walk-in closet as well as an additional closet.