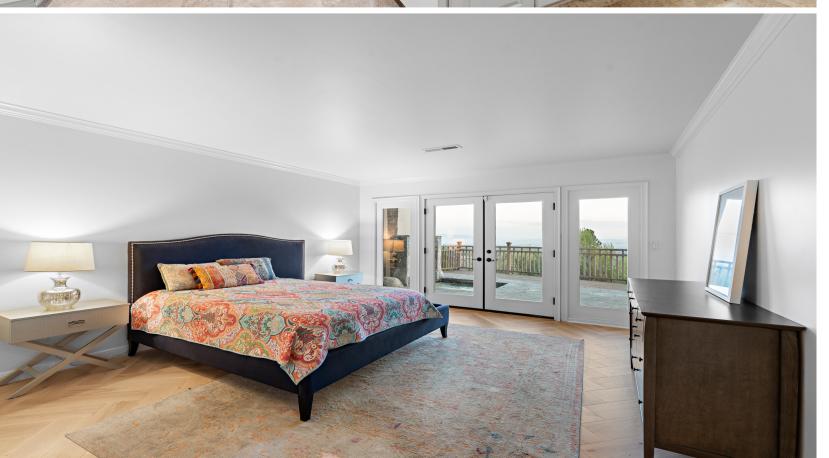

Stunning unobstructive jetliner views and a charming property await you here in the coveted Claraboya hillside neighborhood of Claremont. Perfectly sited on a prime cul-de-sac street. A Mid Century Ranch style home with traditional touches, yet modern and comfortable. Enter through an impressive handwrought wood door to the formal entry to spectacular formal areas that are front & center to the magnificent valley views afforded below. Gracious dining and living areas with handsome brick curved fireplace. Separate family room with additional flagstone fireplace. There is a spacious kitchen with stone counters and eating nook. Separate wing offers the 4th bedroom which is the perfect place for guests, inlaws, etc. The primary bedroom has a generously sized luxurious bath with marble appointments, there is a very large walk-in closet as well as an additional closet.