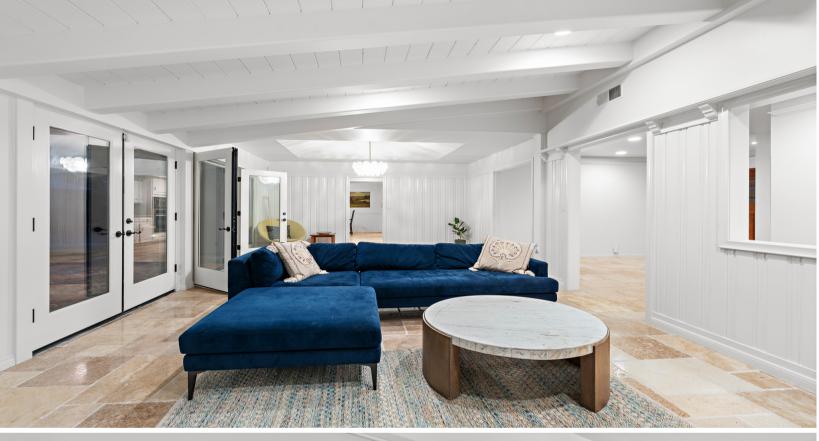

Stunning unobstructive jetliner views and a charming property await you here in the coveted Claraboya hillside neighborhood of Claremont. Perfectly sited on a prime cul-de-sac street. A Mid Century Ranch style home with traditional touches, yet modern and comfortable. Enter through an impressive handwrought wood door to the formal entry to spectacular formal areas that are front & center to the magnificent valley views afforded below. Gracious dining and living areas with handsome brick curved fireplace. Separate family room with additional flagstone fireplace. There is a spacious kitchen with stone counters and eating nook. Separate wing offers the 4th bedroom which is the perfect place for guests, inlaws, etc. The primary bedroom has a generously sized luxurious bath with marble appointments, there is a very large walk-in closet as well as an additional closet.