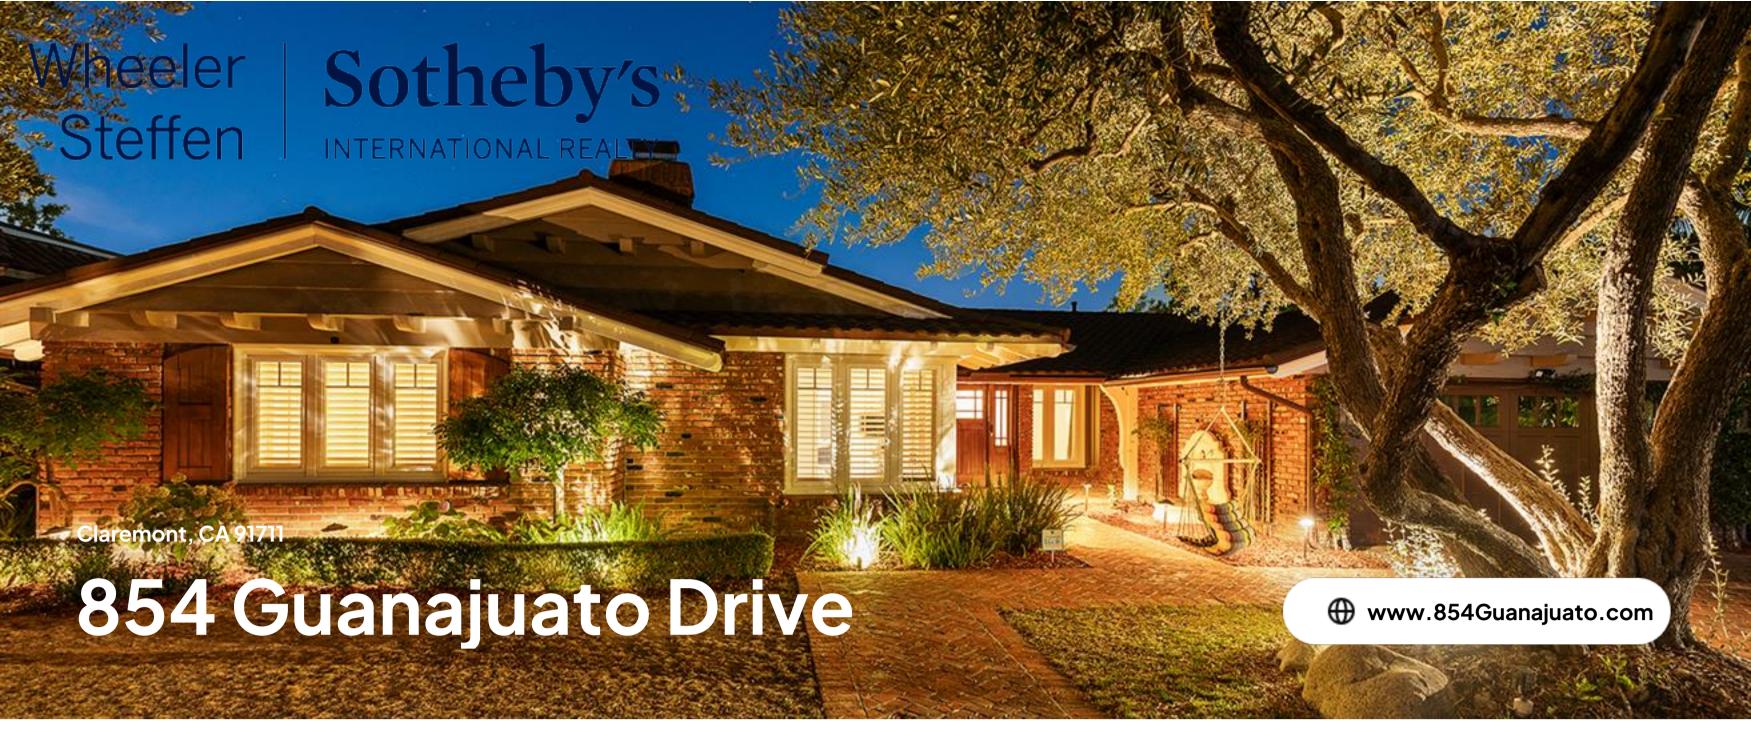

\$1,750,000

**Beds** 

Baths

**Home Size** 2,855 sqft

**Lot Size** 15,603 sqft

Type Single Family **Parking** 

4 spaces

PROMINENT GEORGE BUTLER CUSTOM BUILT HOME IN PRESTIGIOUS CLARABOYA.

Stunning unobstructive jetliner views and a charming property await you here in the coveted Claraboya hillside neighborhood of Claremont. Perfectly sited on a prime cul-de-sac street. A Mid Century Ranch style home with traditional touches, yet modern and comfortable. Enter through an impressive handwrought wood door to the formal entry to spectacular formal areas that are front & center to the magnificent valley views afforded below. Gracious dining and living areas with handsome brick curved fireplace. Separate family room with additional flagstone fireplace. There is a spacious kitchen with stone counters and eating nook. Separate wing offers the 4th bedroom which is the perfect place for guests, inlaws, etc. The primary bedroom has a generously sized luxurious bath with marble appointments, there is a very large walk-in closet as well as an additional closet.