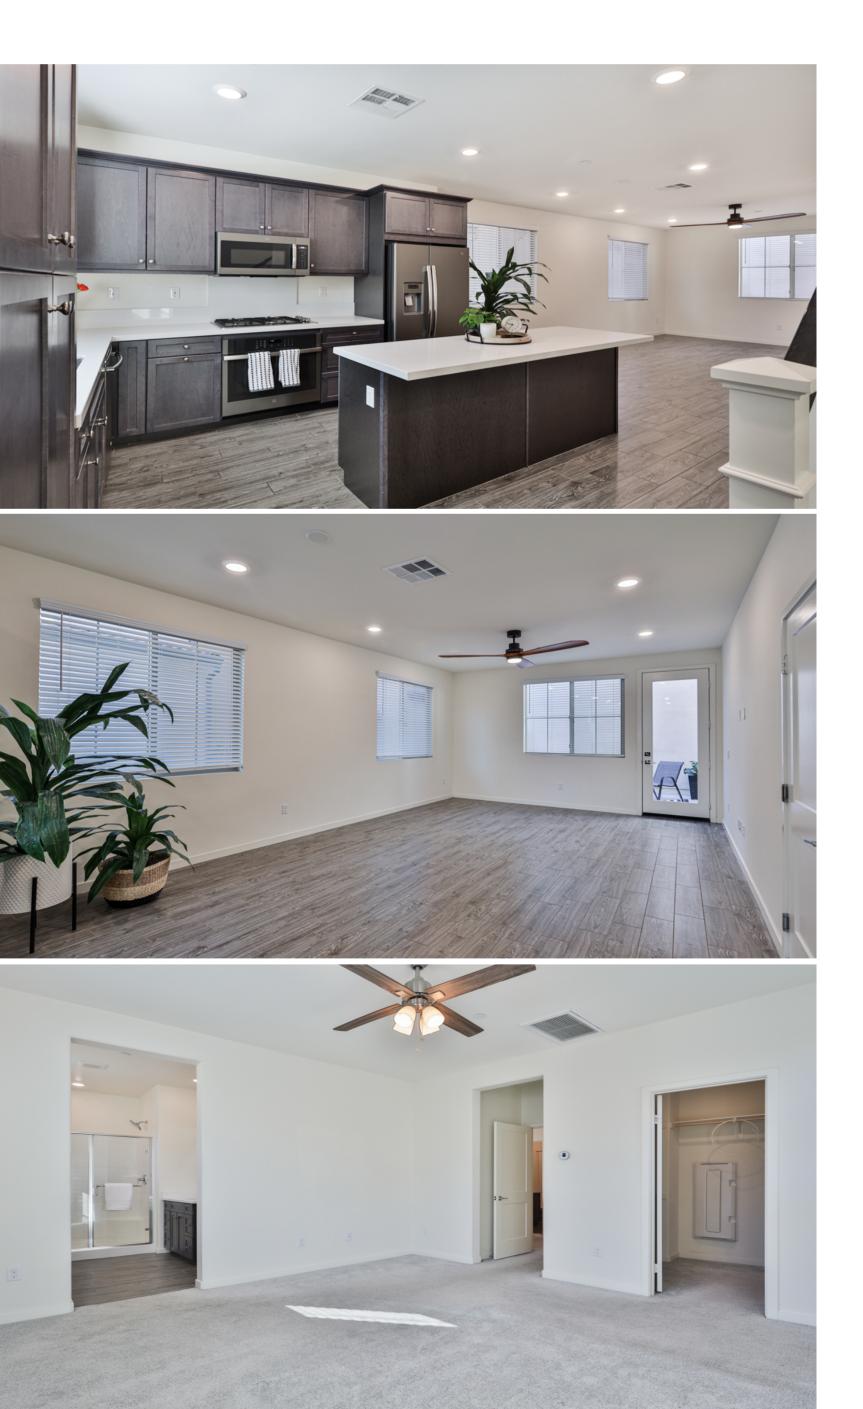

## NEWER GATED COMMUNITY HOME NEAR CLAREMONT VILLAGE AND COLLEGES.

Beautiful 4 bedroom, 3 bathroom home located in "Arbor Square At Harvest". Gated mountain view community.

One bedroom and one full bathroom located downstairs on the ground floor. Open light filled floor plan, great room, nook/dining area, large loft/den upstairs, high ceilings throughout. Kitchen with upgraded features including; stainless steel refrigerator, stainless steel farmhouse sink, quartz countertops, shaker style cabinets and island. Primary Master bedroom features a walk-in closet and large bathroom with dual vanities. Indoor laundry nook includes both washer and dryer.

Easy care private fenced patio yard. Two car garage with direct house access, includes an epoxy coated clean floor and electric vehicle charging port. Energy efficient features include solar panels, tankless water heater, dual pane windows and door.