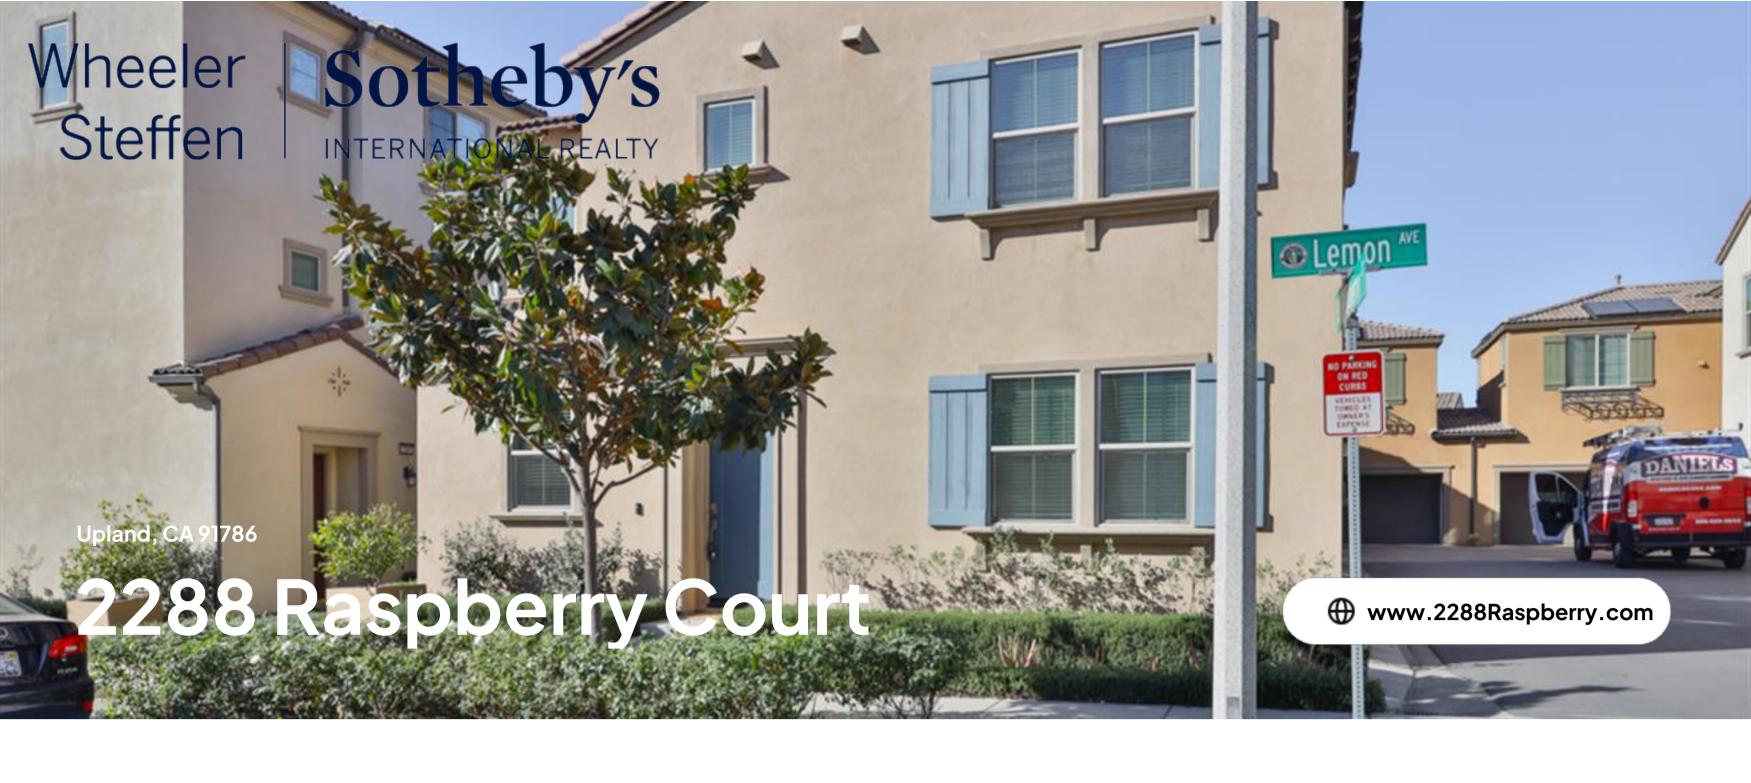

## NEWER GATED COMMUNITY HOME NEAR CLAREMONT VILLAGE AND COLLEGES.

Beautiful 4 bedroom, 3 bathroom home located in "Arbor Square At Harvest". Gated mountain view community.

One bedroom and one full bathroom located downstairs on the ground floor. Open light filled floor plan, great room, nook/dining area, large loft/den upstairs, high ceilings throughout. Kitchen with upgraded features including; stainless steel refrigerator, stainless steel farmhouse sink, quartz countertops, shaker style cabinets and island. Primary Master bedroom features a walk-in closet and large bathroom with dual vanities. Indoor laundry nook includes both washer and dryer.