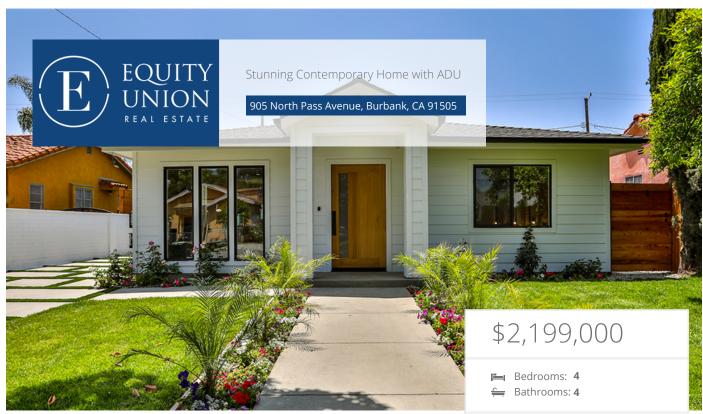

## Property Description

Fabulous price reduction! We are thrilled to present this stunning property to the market. Every detail has been meticulously considered in the complete remodel of the main house and the addition of the brand- new ADU. Located in the highly sought-after Magnolia Park area of Burbank, this property offers versatile living arrangements. The main front home features three bedrooms and three bathrooms, including a luxurious primary suite with an expansive closet and a n opulent bathroom. The additional bedrooms each have en suite bathrooms. The bright and inviting main living area boasts numerous windows, a fireplace, and a dining area, complemented by a bar with custom-made cabinetry and a minifridge. This stunning kitchen is equipped with top-of-the-line appliances, including a six-burner stove, a black Kohler pot filler faucet, an under the cabinet microwave, custom cabinetry, and a large waterfall center island, perfect for entertaining guests. Sliding glass doors in the kitchen open to a patio and grass yard, surrounded by privacy fencing. A pathway leads to the brand-new ADU, which offers one bedroom, a generously sized living area, and a custom kitchen. Both homes feature 10 ft ceilings, recessed lighting throughout, wood flooring, and a tankless water heaters. Additionally, the ADU is equipped with solar panels, significantly reducing the electric bill. Conveniently located close to all the studios and within a highly desirable elementary school district, this property is perfect for those seeking a blend of luxury and practicality.

## EXTRAS:

• Living Space: 2,724 sq ft

• Lot Size: 6,666 sq ft

Alison Tideback DRE #01334601

Joyce Starleaf CalBRE Lic.#00782862 **818-612-0514** 