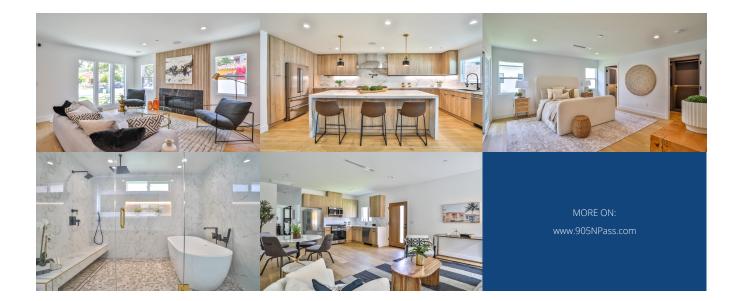

## Property Description

Fabulous price reduction! We are thrilled to present this stunning property to the market. Every detail has been meticulously considered in the complete remodel of the main house and the addition of the brand- new ADU. Located in the highly sought-after Magnolia Park area of Burbank, this property offers versatile living arrangements. The main front home features three bedrooms and three bathrooms, including a luxurious primary suite with an expansive closet and a n opulent bathroom. The additional bedrooms each have en suite bathrooms. The bright and inviting main living area boasts numerous windows, a fireplace, and a dining area, complemented by a bar with custom-made cabinetry and a minifridge. This stunning kitchen is equipped with top-of-the-line appliances, including a six-burner stove, a black Kohler pot filler faucet, an under the cabinet microwave, custom cabinetry, and a large waterfall center island, perfect for entertaining guests. Sliding glass doors in the kitchen open to a patio and grass yard, surrounded by privacy fencing. A pathway leads to the brand-new ADU, which offers one bedroom, a generously sized living area, and a custom kitchen. Both homes feature 10 ft ceilings, recessed lighting throughout, wood flooring, and a tankless water heaters. Additionally, the ADU is equipped with solar panels, significantly reducing the electric bill. Conveniently located close to all the studios and within a highly desirable elementary school district, this property is perfect for those seeking a blend of luxury and practicality.