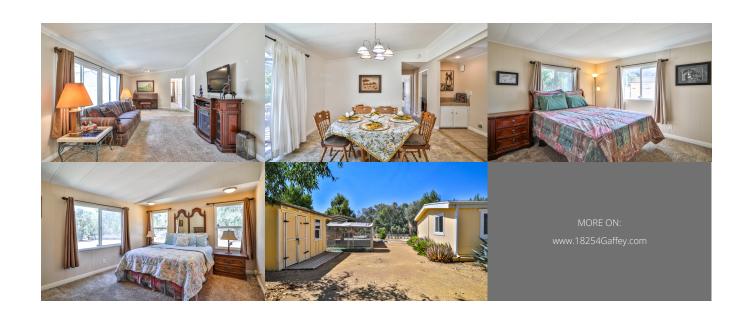

## Property Description

Welcome Home to your MOVE IN READY piece of paradise! This NEWLY UPDATED home sits on almost HALF OF AN ACRE of flat land that is well manicured, fully fenced with entry gate and boasts plenty of wide open space and mature trees to truly make it your own! The entire interior has been UPDATED! The large eat in kitchen features custom cabinetry, a floor to ceiling pantry and bar top seating with granite counter tops! The kitchen spills out to the back patio with a pergola, decking and concrete that spans the full back length of the home! Nestled within the mature trees lining the property, it is the perfect place to unwind! All 3 spacious bedrooms have WALK IN CLOSETS. The primary bedroom has a CUSTOME EN SUITE bathroom with a spacious tub, walk in shower and custom cabinetry with dual sinks! The living room has LOTS OF NATURAL LIGHT that spills out to the large covered front patio making it an ideal place to enjoy an early morning or late afternoon! There is a 2 car concreted and covered carport with an additional concrete pad and gravel paved areas for RV, BOAT OR TRUCK PARKING. There is also 2 STORAGE SHEDS that are roofed and have been painted to match the main house that provide so much storage! The larger of the two sheds has a window and double door entry providing potential to be converted into whatever space you chose! There have been so many upgrades to this home: NEW SEPTIC, NEW ROOF AND RAIN GUTTERS, WINDOWS, EXTERIOR PAINT, WATER HEATER, HVAC CONDENSER and so much more! This is must see home that really does have it all!