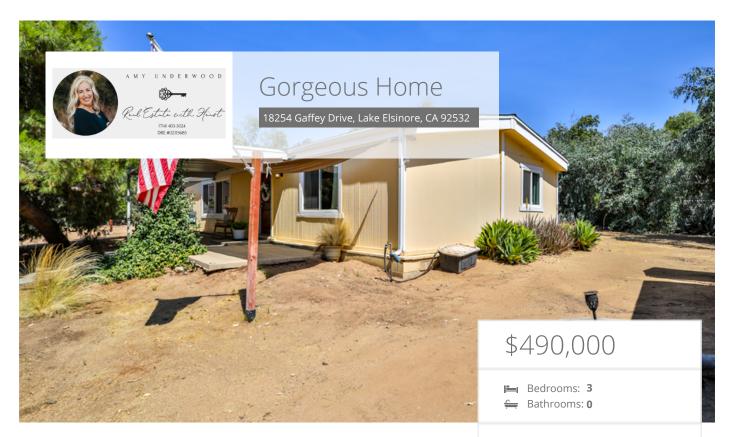

## Property Description

Welcome Home to your MOVE IN READY piece of paradise! This NEWLY UPDATED home sits on almost HALF OF AN ACRE of flat land that is well manicured, fully fenced with entry gate and boasts plenty of wide open space and mature trees to truly make it your own! The entire interior has been UPDATED! The large eat in kitchen features custom cabinetry, a floor to ceiling pantry and bar top seating with granite counter tops! The kitchen spills out to the back patio with a pergola, decking and concrete that spans the full back length of the home! Nestled within the mature trees lining the property, it is the perfect place to unwind! All 3 spacious bedrooms have WALK IN CLOSETS. The primary bedroom has a CUSTOME EN SUITE bathroom with a spacious tub, walk in shower and custom cabinetry with dual sinks! The living room has LOTS OF NATURAL LIGHT that spills out to the large covered front patio making it an ideal place to enjoy an early morning or late afternoon! There is a 2 car concreted and covered carport with an additional concrete pad and gravel paved areas for RV, BOAT OR TRUCK PARKING. There is also 2 STORAGE SHEDS that are roofed and have been painted to match the main house that provide so much storage! The larger of the two sheds has a window and double door entry providing potential to be converted into whatever space you chose! There have been so many upgrades to this home: NEW SEPTIC, NEW ROOF AND RAIN GUTTERS, WINDOWS, EXTERIOR PAINT, WATER HEATER, HVAC CONDENSER and so much more! This is must see home that really does have it all!

## **EXTRAS:**

- Granite Counters
- Remodeled Bathroom
- Remodeled Kitchen
- Living Space: 1,440 sq ft
- Lot Size: 21,344 sq ft

Amy Underwood
DRE 02115685

**7**14-403-3024